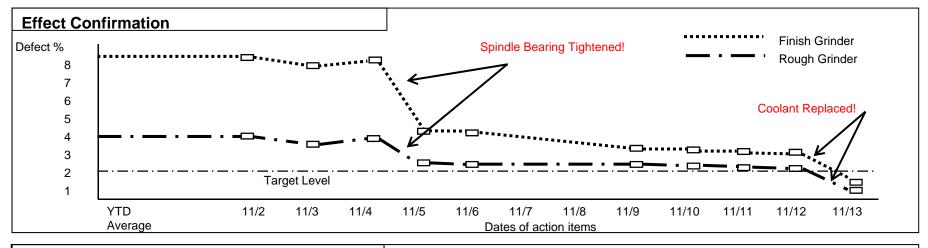

To: Chuck O. From: Art S.

| Countermeasures                  |                             |              |       | <b>Date:</b> 12/10/2006       |  |
|----------------------------------|-----------------------------|--------------|-------|-------------------------------|--|
| Suspected cause                  | Action Item                 | Responsible  | Due   | Finding                       |  |
| 1. Dirt and contamination        | Daily 5S & PM tasks         | Tony T/L     | 11/2  | Conducting daily. No issues   |  |
| 2. Grinding wheel set up check   | Grinding wheel set up check | C Tony T/L   | 11/4  | Checked out okay              |  |
| 3. Manual offset function        | Check offset function       | Tony T/L     | 11/4  | Checked out okay              |  |
| 4. Spindle bearing loose         | Spindle bearing check       | Ed (Maint)   | 11/5  | Loose bearing cap. Tightened. |  |
| 5. Clamp & locator damage        | Clamp & locator check       | Ed (Maint)   | 11/5  | Nothing abnormal              |  |
| 6. Grinding wheel balance        | Grinding wheel check        | Tony (T/L)   | 11/5  | Nothing abnormal              |  |
| 7. Incoming part dimensions      | Measure part dimensions     | Janet (QC)   | 11/9  | Within spec                   |  |
| 8. Poor material hardness        | Measure hardness            | Janet (QC)   | 11/9  | Within spec                   |  |
| 9. Abnormal surface finish check | Surface finish check        | Janet (QC)   | 11/9  | Within spec                   |  |
| 10. Grinding conditions abnormal | Grinding conditions check   | Mary (Eng)   | 11/13 | Nothing abnormal              |  |
| 11. Coolant concentration        | Measure concentration       | John (Maint) | 11/13 | Contaminated tanks. Replaced. |  |
| 12. Wheel dressing check         | Check conditions            | Mary (Eng.)  | 11/13 | Nothing abnormal              |  |